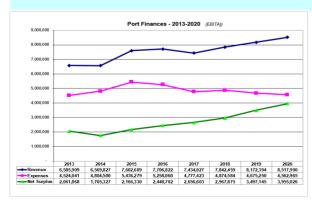

## STATEMENT OF REVENUES AND EXPENSES (YEAR ENDING DECEMBER 31, 2020)

|                                                                                                                                    | <u>2020</u>      | <u>2019</u>      |
|------------------------------------------------------------------------------------------------------------------------------------|------------------|------------------|
| OPERATING REVENUES                                                                                                                 |                  |                  |
| HARBOUR SERVICES ( WHARFAGE & BERTHAGE)                                                                                            | 1,679,952        | 1,789,171        |
| GRAIN SERVICES (ELEVATION, STORAGE, CLEANING, DRYING, MISC.)                                                                       | 6,305,178        | 6,081,077        |
| PROPERTY SERVICES (RENTALS)                                                                                                        | 324,885          | 284,899          |
| ALL OTHER REVENUE                                                                                                                  | 429,828          | 273,032          |
| TOTAL OPERATING REVENUES                                                                                                           | <u>8,739,843</u> | <u>8,428,179</u> |
| OPERATING EXPENSES                                                                                                                 |                  |                  |
| LABOUR & BENEFITS                                                                                                                  | 2,506,193        | 2,569,317        |
| SERVICES PURCHASED                                                                                                                 | 314,383          | 431,171          |
| MATERIALS, UTILITIES & SUPPLIES PURCHASED                                                                                          | 468,023          | 480,627          |
| TOWNSHIP ADMINISTRATION FEES                                                                                                       | 769,715          | 758,340          |
| ALL OTHER EXPENSES                                                                                                                 | 504,650          | 435,794          |
| TOTAL OPERATING EXPENSES  AMORTIZATION OF CAPITAL CONTRIBUTIONS AMORTIZATION OF CAPITAL ASSETS CHANGE IN FAIR VALUE OF INVESTMENTS |                  |                  |
| NET SURPLUS FOR THE YEAR                                                                                                           | <u>3,551,331</u> | 3,269,527        |